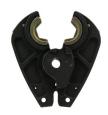

#### **Attachments**

Crimping Head SL-6CJ

Crimping Die Series CS (narrow C-shaped)

Item No. 78002010

**Cutting Head Cable SL-CH** Item No. 78002020

**Cutting Head Cable SL-ASCR** 

Item No. 78002030

Cable Bender SLCB-JAW-1

### **Crimping Head**

| SL-6CJ                                   |            | Cable                                                        |  |
|------------------------------------------|------------|--------------------------------------------------------------|--|
| Cu/Al to DIN 48083                       | $\bigcirc$ | Cu: 6 - 240 mm <sup>2</sup><br>Al: 10 - 240 mm <sup>2</sup>  |  |
| ACSR                                     | $\bigcirc$ | Al: 16 – 185 mm <sup>2</sup><br>St: 2.5 – 25 mm <sup>2</sup> |  |
| Tubular Cable Connector (similar to DIN) | $\bigcirc$ | 10 – 240 mm <sup>2</sup>                                     |  |