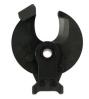

#### **Attachments**

Crimping Head SL-6CJ

Crimping Die Series CS (narrow C-shaped)

Item No. 78002010

**Cutting Head Cable SL-CH** Item No. 78002020

**Cutting Head Cable SL-ASCR** 

Item No. 78002030

Cable Bender SLCB-JAW-1

## Cutting Head Cu/Al

| SL-CH         |                                    |  |
|---------------|------------------------------------|--|
| Opening Width | Max. Ø 30 mm                       |  |
| Application   | Cu/Al Strand<br>Cu/Al Energy Cable |  |
| Item No.      | 78002020                           |  |

## **Cutting Head ACSR**

| SL-ACSR       |                        |
|---------------|------------------------|
| Opening Width | Max. Ø 20 mm           |
| Application   | ACSR single steel core |
| Item No.      | 78002030               |