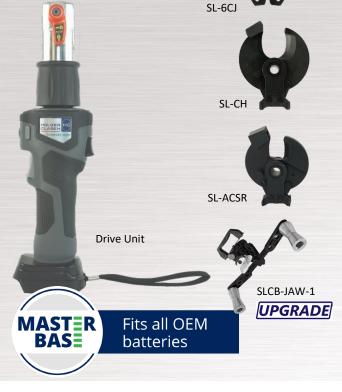

# Battery-Operated Hydraulic Crimping / Cutting / Bending Tool

# TRILINER C

### **Top Features Comfort Serie "TriLiner C"**

- » Equipped with MasterBase technology for flexible selection of the Makita or Bosch battery
- » Interchangeable head allows three applications
- » Design ideally for working in narrow areas
- » Automatic return simplifies the work process
- » Fatigue-free working through ergonomic, lightweight construction
- » LED working field illumination
- » Improved Bending tool SLCB-JAW-1 for

#### **Attachments**

Crimping Head SL-6CJ

Crimping Die Series CS (narrow C-shaped)

Item No. 78002010

**Cutting Head Cable SL-CH** Item No. 78002020

**Cutting Head Cable SL-ASCR** 

Item No. 78002030

Cable Bender SLCB-JAW-1

Item No. 78002041