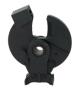

#### **Attachments**

Crimping Head SL-6CJ

Crimping Die Series CS (narrow C-shaped)

Item No. 78002010

**Cutting Head Cable SL-CH** Item No. 78002020

**Cutting Head Cable SL-ASCR** 

Item No. 78002030

Cable Bender SLCB-JAW-1

### **Crimping Head**

| SL-6CJ                                   |            | Cable                                                        |  |
|------------------------------------------|------------|--------------------------------------------------------------|--|
| Cu/Al to DIN 48083                       | $\bigcirc$ | Cu: 6 - 240 mm <sup>2</sup><br>Al: 10 - 240 mm <sup>2</sup>  |  |
| ACSR                                     | $\bigcirc$ | Al: 16 – 185 mm <sup>2</sup><br>St: 2.5 – 25 mm <sup>2</sup> |  |
| Tubular Cable Connector (similar to DIN) | $\bigcirc$ | 10 – 240 mm <sup>2</sup>                                     |  |